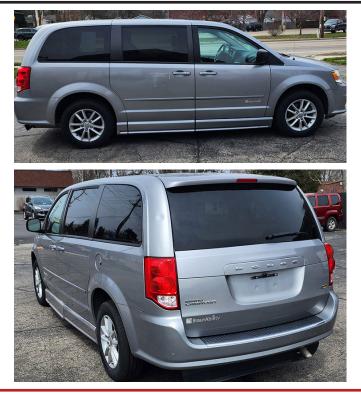

## #218 2016 DODGE GRAND CARAVAN

## VIN #: 2C4RDGBG2GR372079

3.6 V6 Engine, Front Air Conditioning, Cruise Control, Tilt Wheel, Power Windows, Power Door Locks, Power Mirrors, Manual Sliding Doors, AM/FM CD Stereo, Tinted Glass, Rear Wiper, Rear Defog, **Keyless Entry**, Custom Ground Effects, **New Tires**.