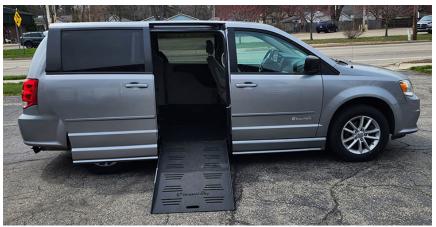

## #218 2016 DODGE GRAND CARAVAN

## A GENUINE BRAUN CONVERSION VAN WITH MANUAL SIDE RAMP AND DOOR

## VIN #: 2C4RDGBG2GR372079

3.6 V6 Engine, Front Air Conditioning, Cruise Control, Tilt Wheel, Power Windows, Power Door Locks, Power Mirrors, Manual Sliding Doors, AM/FM CD Stereo, Tinted Glass, Rear Wiper, Rear Defog, **Keyless Entry**, Custom Ground Effects, **New Tires**.