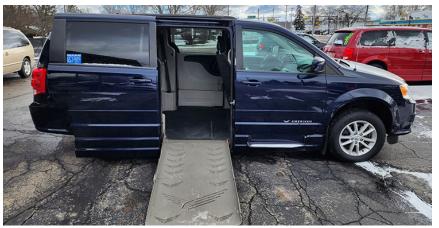

# AN AMERIVAN CONVERSION VAN WITH POWER SIDE RAMP WITH REMOTE

### LOWERED FLOOR

REAR BENCH SEAT (seats 3) FULL SET WHEELCHAIR RETRACTABLE TIE DOWNS