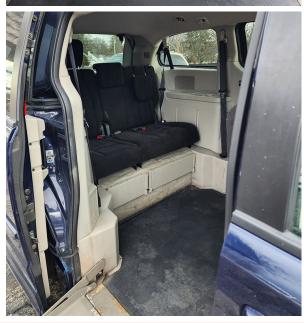

### LOWERED FLOOR

REAR BENCH SEAT (seats 3) FULL SET WHEELCHAIR RETRACTABLE TIE DOWNS