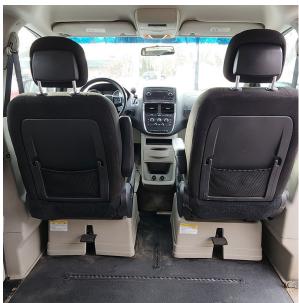

### LOWERED FLOOR

REAR BENCH SEAT (seats 3) FULL SET WHEELCHAIR RETRACTABLE TIE DOWNS