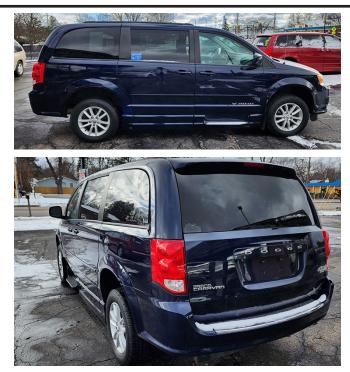

## Phone: 517-230-8865

**\$19,995**00

2015 DODGE GRAND CARAVAN

#### VIN #: 2C4RDGCG7FR548749

3.6 V6 Engine, Front Air Conditioning, Cruise Control,
Tilt Wheel, Power Windows, Power Door Locks,
Power Mirrors, Power Sliding Doors, Power Driver
& Passenger Seat, Power Hatch, AM/FM CD Stereo,
Tinted Glass, Rear Wiper, Rear Defog, Outside Doorstep,
Custom Ground Effects, New Tires.