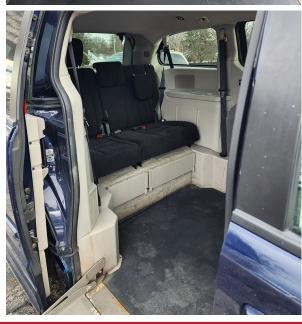

## LOWERED FLOOR

REAR BENCH SEAT (seats 3) FULL SET WHEELCHAIR RETRACTABLE TIE DOWNS