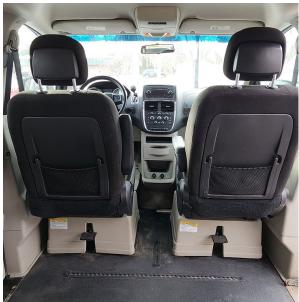

## LOWERED FLOOR

REAR BENCH SEAT (seats 3) FULL SET WHEELCHAIR RETRACTABLE TIE DOWNS