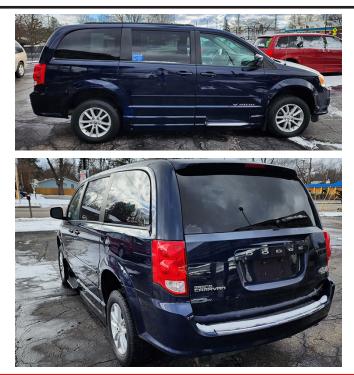

## #211

2015 DODGE GRAND CARAVAN

## CALL US ANYTIME 517-230-8865

OFFERED BY: WHEELCHAIR VANS LANSING 1916. Cedar St. Holt, MI 48842

3.6 V6 Engine, Front Air Conditioning, Cruise Control,
Tilt Wheel, Power Windows, Power Door Locks,
Power Mirrors, Power Sliding Doors, Power Driver
& Passenger Seat, Power Hatch, AM/FM CD Stereo,
Tinted Glass, Rear Wiper, Rear Defog, Outside Doorstep,
Custom Ground Effects, New Tires.