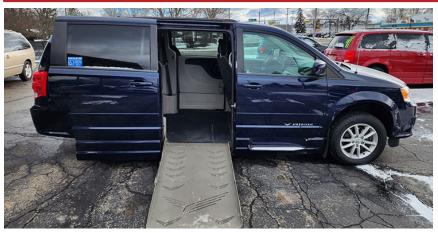

## AN AMERIVAN CONVERSION VAN WITH POWER SIDE RAMP WITH REMOTE

## LOWERED FLOOR

REAR BENCH SEAT (seats 3) FULL SET WHEELCHAIR RETRACTABLE TIE DOWNS