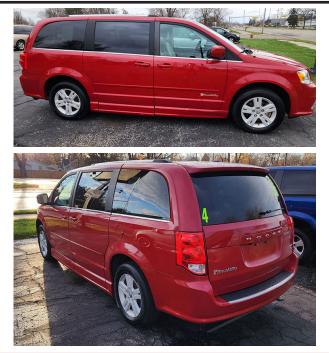

## #209 2013 DODGE GRAND CARAVAN

## CALL US ANYTIME 517-230-8865

OFFERED BY: WHEELCHAIR VANS LANSING 1916. Cedar St. Holt, MI 48842

3.6 V6 Engine, Front Air Conditioning, Cruise Control, Tilt Wheel, Power Windows, Power Door Locks, Power Mirrors, Manual Sliding Doors, AM/FM CD Stereo, Tinted Glass, Rear Wiper, Rear Defog, **Backup Camera**, Keyless Entry, **Power Side Ramp**, Remote For Power Doors, Adjustable Pedals, Custom Ground Effects.