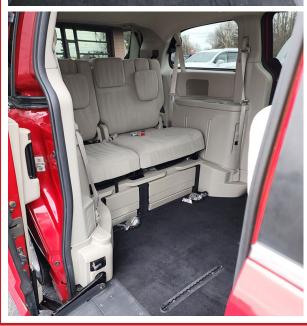

## LOWERED FLOOR

REAR BENCH SEAT (seats 3) REMOVABLE FRONT DRIVER & PASSENGER SEAT FULL SET WHEELCHAIR RETRACTABLE TIE DOWNS

AN GENUINE BRAUN CONVERSION VAN WITH POWER SIDE RAMP WITH REMOTE