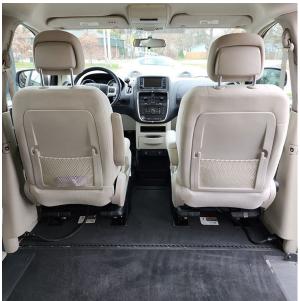

## LOWERED FLOOR

REAR BENCH SEAT (seats 3) REMOVABLE FRONT DRIVER & PASSENGER SEAT FULL SET WHEELCHAIR RETRACTABLE TIE DOWNS

AN GENUINE BRAUN CONVERSION VAN WITH POWER SIDE RAMP WITH REMOTE