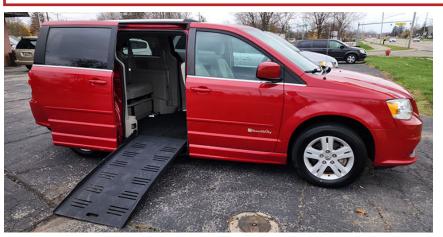

## #209 2013 DODGE GRAND CARAVAN

## CALL US ANYTIME 517-230-8865

OFFERED BY: WHEELCHAIR VANS LANSING 1916. Cedar St. Holt, MI 48842

3.6 V6 Engine, Front Air Conditioning, Cruise Control, Tilt Wheel, Power Windows, Power Door Locks, Power Mirrors, Manual Sliding Doors, AM/FM CD Stereo, Tinted Glass, Rear Wiper, Rear Defog, **Backup Camera**, Keyless Entry, **Power Side Ramp**, Remote For Power Doors, Adjustable Pedals, Custom Ground Effects.

## LOWERED FLOOR

REAR BENCH SEAT (seats 3) REMOVABLE FRONT DRIVER & PASSENGER SEAT FULL SET WHEELCHAIR RETRACTABLE TIE DOWNS

AN GENUINE BRAUN CONVERSION VAN WITH POWER SIDE RAMP WITH REMOTE