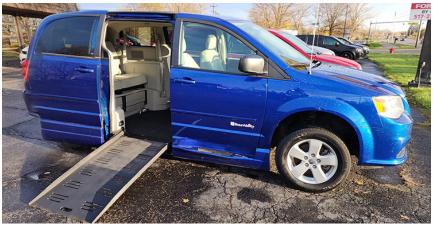

#208 2013 DODGE GRAND CARAVAN

62K MILES \$24,995<sup>00</sup>

Phone: 517-230-8865

## **CALL US ANYTIME** 517-230-8865

OFFERED BY:
WHEELCHAIR VANS LANSING
1916. Cedar St.
Holt, MI 48842

3.6 V6 Engine, Front Air Conditioning, Cruise Control, Tilt Wheel, Power Windows, Power Door Locks, Power Mirrors, Manual Sliding Doors, AM/FM CD Stereo, Tinted Glass, Rear Wiper, Rear Defog, **Keyless Entry**, **Power Side Ramp**, Remote For Power Doors, Adjustable Pedals, Custom Ground Effects.

## LOWERED FLOOR

REAR BENCH SEAT (seats 3)
REMOVABLE FRONT DRIVER & PASSENGER SEAT
FULL SET WHEELCHAIR RETRACTABLE TIE DOWNS

AN GENUINE BRAUN CONVERSION VAN WITH POWER SIDE RAMP WITH REMOTE