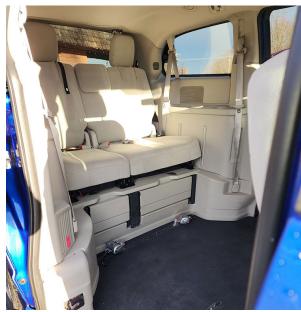

## LOWERED FLOOR

REAR BENCH SEAT (seats 3)
REMOVABLE FRONT DRIVER & PASSENGER SEAT
FULL SET WHEELCHAIR RETRACTABLE TIE DOWNS

AN GENUINE BRAUN CONVERSION VAN WITH POWER SIDE RAMP WITH REMOTE