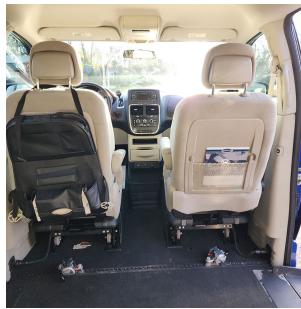

## LOWERED FLOOR

REAR BENCH SEAT (seats 3)
REMOVABLE FRONT DRIVER & PASSENGER SEAT
FULL SET WHEELCHAIR RETRACTABLE TIE DOWNS

AN GENUINE BRAUN CONVERSION VAN WITH POWER SIDE RAMP WITH REMOTE