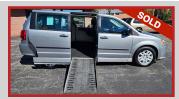

## 2012 DODGE GRAND CARAVAN #203

RED COLOR WITH 100K MILES. BRAUN CONVERSION WITH LOWERED FLOOR WITH MANUAL DOOR AND POWER SIDE RAMP. BEAUTIFUL VAN IN EXCELLENT SHAPE. FULLY LOADED.

\$21,995.00

SOLD