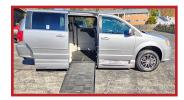

# 2017 DODGE GRAND CARAVAN #205

SILVER COLOR WITH ONLY 64K MILES. A GENUINE BRAUN CONVERSION WITH LOWERED FLOOR, POWER SIDE RAMP WITH REMOTE CONTROL. FULL LOADED WITH LEATHER, KEYLESS ENTRY, ADJUSTABLE PEDALS, AND MUCH MORE, IN EXCELLENT SHAPE!

\$26,995.00