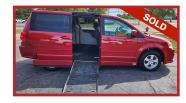

## 2012 DODGE GRAND CARAVAN #203

RED COLOR WITH 100K MILES. BRAUN CONVERSION WITH LOWERED FLOOR WITH MANUAL DOOR AND POWER SIDE RAMP. BEAUTIFUL VAN IN EXCELLENT SHAPE. FULLY LOADED.

\$21,995.00

SOLD