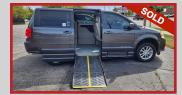

## 2016 DODGE GRAND CARAVAN #201

CHARCOAL COLOR WITH ONLY 74K MILES. BRAUN CONVERSION WITH LOWERED FLOOR AND POWER SIDE FOLDING RAMP. MANUAL SLIDING DOOR, FULLY LOADED WITH OUTSIDE SIDE STEPS. LOOKS BRAND NEW!!

\$22,995.00

SOLD