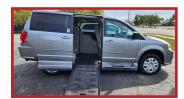

## 2015 DODGE GRAND CARAVAN #204

ONLY 41K ACTUAL MILES. AMS CONVERSION WITH LOWERED FLOOR, MANUAL SLIDING DOOR AND MANUAL SIDE RAMP. NO RUST - IN EXCELLENT SHAPE - NEW NEW NEW. THIS ONE IS FULLY LOADED WITH NEW TIRES.

\$24,995.00

SOLD