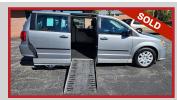

## 2015 DODGE GRAND CARAVAN #204

ONLY 41K ACTUAL MILES. AMS CONVERSION WITH LOWERED FLOOR, MANUAL SLIDING DOOR AND MANUAL SIDE RAMP. NO RUST - IN EXCELLENT SHAPE - NEW NEW NEW. THIS ONE IS FULLY LOADED WITH NEW TIRES.

\$24,995.00

SOLD