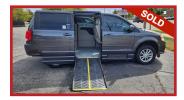

### 2016 DODGE GRAND CARAVAN #201

CHARCOAL COLOR WITH ONLY 74K MILES. BRAUN CONVERSION WITH LOWERED FLOOR AND POWER SIDE FOLDING RAMP. MANUAL SLIDING DOOR, FULLY LOADED WITH OUTSIDE SIDE STEPS. LOOKS BRAND NEW!!

\$22,995.00

SOLD