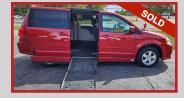

### 2012 DODGE GRAND CARAVAN #203

RED COLOR WITH 100K MILES. BRAUN CONVERSION WITH LOWERED FLOOR WITH MANUAL DOOR AND POWER SIDE RAMP. BEAUTIFUL VAN IN EXCELLENT SHAPE. FULLY LOADED.

\$21,995.00

SOLD