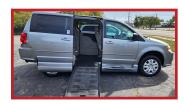

## 2016 DODGE GRAND CARAVAN #202

SILVER COLOR WITH ONLY 64K MILES. AMERIVAN CONVERSION WITH LOWERED FLOOR WITH FOLD UP MANUAL RAMP AND MANUAL SLIDING DOOR. VERY EASY TO USE. FAMILY KEPT IT WELL MAINTAINED. FULLY LOADED AND READY FOR THE ROAD.

\$24,995.00