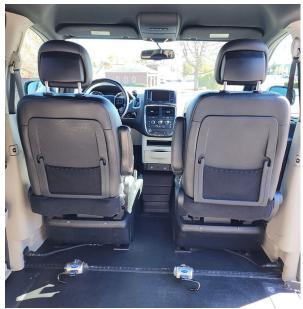

## LOWERED FLOOR

REAR BENCH SEAT (seats 3) REMOVABLE FRONT DRIVER SEAT FULL SET OF WHEELCHAIR RETRACTABLE TIE DOWNS WITH LAP BELT

A GENUINE BRAUN CONVERSION VAN WITH POWER SIDE RAMP WITH REMOTE.