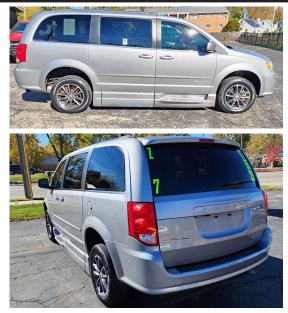

## #205

2017 DODGE GRAND CARAVAN

*\$26,995*00

## CALL US ANYTIME 517-230-8865

OFFERED BY: WHEELCHAIR VANS LANSING 1916. Cedar St. Holt, MI 48842

3.6 V6 Engine, Front Air Conditioning, Cruise Control, Tilt Wheel, Power Windows, Power Door Locks, Power Mirrors, Power Sliding Doors, Power Driver & Passenger Seat, Power Hatch, AM/FM CD Stereo, Backup Camera, Tinted Glass, Rear Wiper, Rear Defog, Leather, Keyless Entry, Adjustable Pedals, Remote Start, New Tires, Power Side Ramp, Custom Ground Effects.