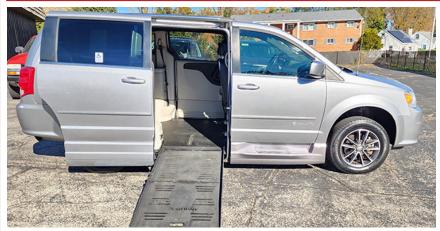

## #205

2017 DODGE GRAND CARAVAN

*\$26,995*00

## CALL US ANYTIME 517-230-8865

OFFERED BY: WHEELCHAIR VANS LANSING 1916. Cedar St. Holt, MI 48842

3.6 V6 Engine, Front Air Conditioning, Cruise Control, Tilt Wheel, Power Windows, Power Door Locks, Power Mirrors, Power Sliding Doors, Power Driver & Passenger Seat, Power Hatch, AM/FM CD Stereo, Backup Camera, Tinted Glass, Rear Wiper, Rear Defog, Leather, Keyless Entry, Adjustable Pedals, Remote Start, New Tires, Power Side Ramp, Custom Ground Effects.

## LOWERED FLOOR

REAR BENCH SEAT (seats 3) REMOVABLE FRONT DRIVER SEAT FULL SET OF WHEELCHAIR RETRACTABLE TIE DOWNS WITH LAP BELT

A GENUINE BRAUN CONVERSION VAN WITH POWER SIDE RAMP WITH REMOTE.