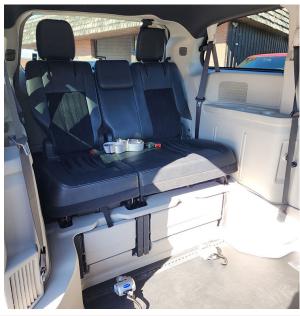

## LOWERED FLOOR

REAR BENCH SEAT (seats 3) REMOVABLE FRONT DRIVER SEAT FULL SET OF WHEELCHAIR RETRACTABLE TIE DOWNS WITH LAP BELT

A GENUINE BRAUN CONVERSION VAN WITH POWER SIDE RAMP WITH REMOTE.