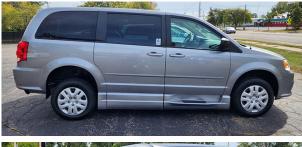

#202 2016 DODGE GRAND CARAVAN

64K MILES \$24,995<sup>00</sup>

Phone: 517-230-8865

## **CALL US ANYTIME** 517-230-8865

OFFERED BY:
WHEELCHAIR VANS LANSING
1916. Cedar St.
Holt. MI 48842

3.6 V6 Engine, Front Air Conditioning, Cruise Control, Tilt Wheel, Power Windows, Power Door Locks, Power Mirrors, Manual Sliding Doors, AM/FM CD Stereo, Tinted Glass, Rear Wiper, Rear Defog, **Keyless Entry**, **Manual Side Ramp**, Custom Ground Effects.