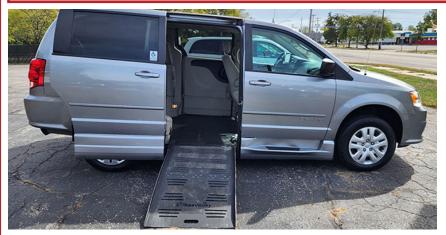

#202 2016 DODGE GRAND CARAVAN

64K MILES \$24,995<sup>00</sup>

Phone: 517-230-8865

## **CALL US ANYTIME** 517-230-8865

OFFERED BY:
WHEELCHAIR VANS LANSING
1916. Cedar St.
Holt. MI 48842

3.6 V6 Engine, Front Air Conditioning, Cruise Control, Tilt Wheel, Power Windows, Power Door Locks, Power Mirrors, Manual Sliding Doors, AM/FM CD Stereo, Tinted Glass, Rear Wiper, Rear Defog, **Keyless Entry**, **Manual Side Ramp**, Custom Ground Effects.

## LOWERED FLOOR

REAR BENCH SEAT (seats 3)
REMOVABLE FRONT DRIVER SEAT
OUTSIDE DOORSTEP
FULL SET WHEELCHAIR RETRACTABLE TIE DOWNS

AN AMERIVAN CONVERSION VAN WITH MANUAL SIDE RAMP