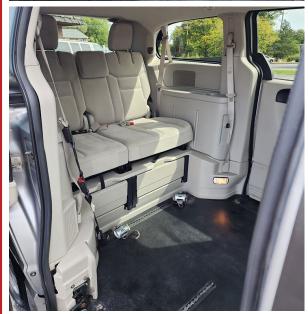

## LOWERED FLOOR

REAR BENCH SEAT (seats 3)
REMOVABLE FRONT DRIVER SEAT
OUTSIDE DOORSTEP
FULL SET WHEELCHAIR RETRACTABLE TIE DOWNS

AN AMERIVAN CONVERSION VAN WITH MANUAL SIDE RAMP