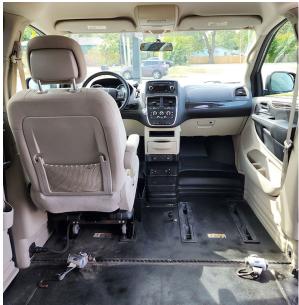

## LOWERED FLOOR

REAR BENCH SEAT (seats 3)
REMOVABLE FRONT DRIVER SEAT
OUTSIDE DOORSTEP
FULL SET WHEELCHAIR RETRACTABLE TIE DOWNS

AN AMERIVAN CONVERSION VAN WITH MANUAL SIDE RAMP