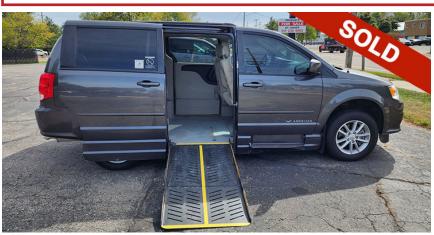

## #201

2016 DODGE GRAND CARAVAN

## CALL US ANYTIME 517-230-8865

OFFERED BY: WHEELCHAIR VANS LANSING 1916. Cedar St. Holt, MI 48842

3.6 V6 Engine, Front Air Conditioning, Cruise Control, Tilt Wheel, Power Windows, Power Door Locks, Power Mirrors, Manual Sliding Doors, AM/FM CD Stereo, Tinted Glass, Rear Wiper, Rear Defog, **Keyless Entry**, New Tires, **Power Side Ramp**, Custom Ground Effects.

LOWERED FLOOR REAR BENCH SEAT (seats 3) REMOVABLE FRONT DRIVER SEAT NO PASSENGER SEAT OUTSIDE DOORSTEP

74K

MILES

A GENUINE BRAUN CONVERSION VAN WITH POWER SIDE RAMP