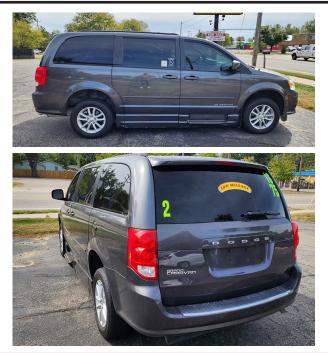

## #201

2016 DODGE GRAND CARAVAN

## CALL US ANYTIME 517-230-8865

OFFERED BY: WHEELCHAIR VANS LANSING 1916. Cedar St. Holt, MI 48842

3.6 V6 Engine, Front Air Conditioning, Cruise Control, Tilt Wheel, Power Windows, Power Door Locks, Power Mirrors, Manual Sliding Doors, AM/FM CD Stereo, Tinted Glass, Rear Wiper, Rear Defog, **Keyless Entry**, New Tires, **Power Side Ramp**, Custom Ground Effects.