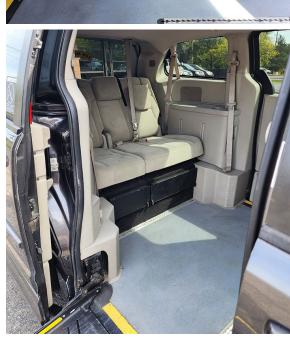

LOWERED FLOOR REAR BENCH SEAT (seats 3) REMOVABLE FRONT DRIVER SEAT NO PASSENGER SEAT OUTSIDE DOORSTEP

74K

MILES

A GENUINE BRAUN CONVERSION VAN WITH POWER SIDE RAMP