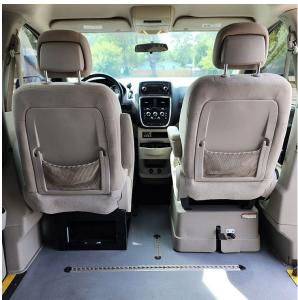

LOWERED FLOOR REAR BENCH SEAT (seats 3) REMOVABLE FRONT DRIVER SEAT NO PASSENGER SEAT OUTSIDE DOORSTEP

74K

MILES

A GENUINE BRAUN CONVERSION VAN WITH POWER SIDE RAMP