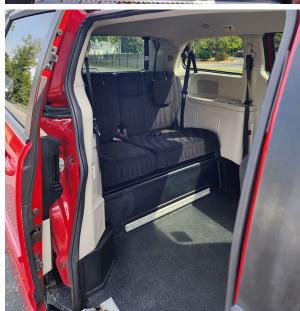

## LOWERED FLOOR

REAR BENCH SEAT (seats 3)
REMOVABLE FRONT DRIVER SEAT
FULL SET WHEELCHAIR RETRACTABLE TIE DOWNS

AN GENUINE BRAUN CONVERSION VAN WITH POWER SIDE RAMP AND REMOTE