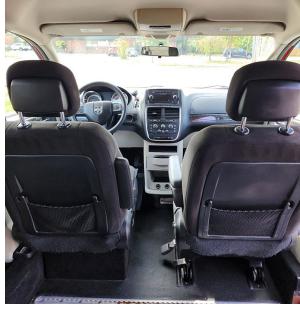

## LOWERED FLOOR

REAR BENCH SEAT (seats 3)
REMOVABLE FRONT DRIVER SEAT
FULL SET WHEELCHAIR RETRACTABLE TIE DOWNS

AN GENUINE BRAUN CONVERSION VAN WITH POWER SIDE RAMP AND REMOTE