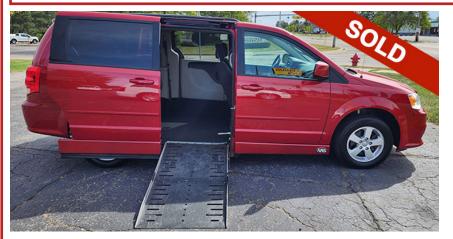

#203 2012 DODGE GRAND CARAVAN

100K MILES *\$21,995*00

Phone: 517-230-8865

## **CALL US ANYTIME** 517-230-8865

OFFERED BY:
WHEELCHAIR VANS LANSING
1916. Cedar St.
Holt, MI 48842

3.6 V6 Engine, Front Air Conditioning, Cruise Control, Tilt Wheel, Power Windows, Power Door Locks, Power Mirrors, Power Sliding Doors, Power Driver & Passenger Seat, AM/FM CD Stereo, Tinted Glass, Rear Wiper, Rear Defog, Keyless Entry, Remote For Power Doors, Power Side Ramp, Custom Ground Effects, New Tires.

## LOWERED FLOOR

REAR BENCH SEAT (seats 3)
REMOVABLE FRONT DRIVER SEAT
FULL SET WHEELCHAIR RETRACTABLE TIE DOWNS

AN GENUINE BRAUN CONVERSION VAN WITH POWER SIDE RAMP AND REMOTE