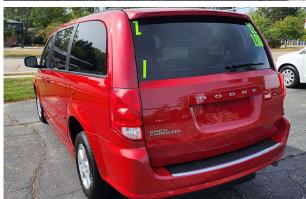

#203 2012 DODGE GRAND CARAVAN

100K MILES *\$21,995*00

Phone: 517-230-8865

## **CALL US ANYTIME** 517-230-8865

OFFERED BY:
WHEELCHAIR VANS LANSING
1916. Cedar St.
Holt, MI 48842

3.6 V6 Engine, Front Air Conditioning, Cruise Control, Tilt Wheel, Power Windows, Power Door Locks, Power Mirrors, Power Sliding Doors, Power Driver & Passenger Seat, AM/FM CD Stereo, Tinted Glass, Rear Wiper, Rear Defog, Keyless Entry, Remote For Power Doors, Power Side Ramp, Custom Ground Effects, New Tires.