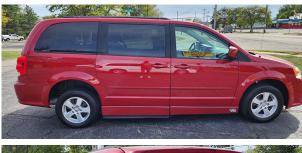

#203 2012 DODGE GRAND CARAVAN

100K MILES *\$21,995*00

Phone: 517-230-8865

## **CALL US ANYTIME** 517-230-8865

OFFERED BY:
WHEELCHAIR VANS LANSING
1916. Cedar St.
Holt, MI 48842

3.6 V6 Engine, Front Air Conditioning, Cruise Control, Tilt Wheel, Power Windows, Power Door Locks, Power Mirrors, Power Sliding Doors, Power Driver & Passenger Seat, AM/FM CD Stereo, Tinted Glass, Rear Wiper, Rear Defog, Keyless Entry, Remote For Power Doors, Power Side Ramp, Custom Ground Effects, New Tires.