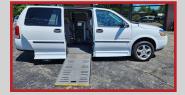

## 2008 CHEVROLET UPLANDER #188

White with 107K miles. Great looking BRAUN minivan has lowered floor and side ramp with low miles. It has a MANUAL door with and manual side ramp for easy loading. There is an additional seat for 2 that can be folded down when the wheelchair is not loaded. Everything you need for a great price. Family took very good care of it. It looks brand new! **\$16,995.00**