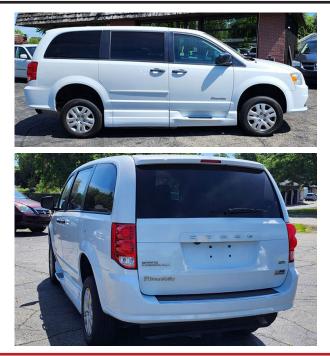

Phone: 517-230-8865

#191

2019 DODGE GRAND CARAVAN

## CALL US ANYTIME 517-230-8865

OFFERED BY: WHEELCHAIR VANS LANSING 1916. Cedar St. Holt, MI 48842

3.6 V6 Engine, Front Air Conditioning, Cruise Control, Tilt Wheel, Power Windows, Power Door Locks, Power Mirrors, Power Sliding Doors, Power Driver & Passenger Seats, AM/FM CD Stereo, **Backup Camera**, Tinted Glass, Rear Wiper, Rear Defog, **Leather**, Keyless Entry, New Tires, Fold out Center Seat, Manual Side Ramp.