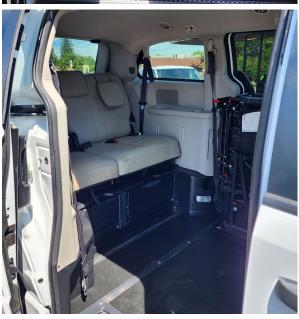

## CALL US ANYTIME 517-230-8865

OFFERED BY: WHEELCHAIR VANS LANSING 1916. Cedar St. Holt, MI 48842

3.6 V6 Engine, Front Air Conditioning, Cruise Control, Tilt Wheel, Power Windows, Power Door Locks, Power Mirrors, Power Sliding Doors, Power Driver & Passenger Seats, AM/FM CD Stereo, **Backup Camera**, Tinted Glass, Rear Wiper, Rear Defog, **Leather**, Keyless Entry, New Tires, Fold out Center Seat, Manual Side Ramp.

INFLOOR WITH STICK DROPPED FLOOR REAR BENCH SEAT (seats 3) FULL SET WHEELCHAIR RETRACTABLE TIE DOWNS

> A GENUINE BRAUN CONVERSION VAN WITH MANUAL SIDE RAMP