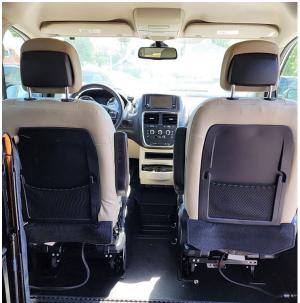

## CALL US ANYTIME 517-230-8865

OFFERED BY: WHEELCHAIR VANS LANSING 1916. Cedar St. Holt, MI 48842

3.6 V6 Engine, Front Air Conditioning, Cruise Control, Tilt Wheel, Power Windows, Power Door Locks, Power Mirrors, Power Sliding Doors, Power Driver & Passenger Seats, AM/FM CD Stereo, **Backup Camera**, Tinted Glass, Rear Wiper, Rear Defog, **Leather**, Keyless Entry, New Tires, Fold out Center Seat, Manual Side Ramp.

INFLOOR WITH STICK DROPPED FLOOR REAR BENCH SEAT (seats 3) FULL SET WHEELCHAIR RETRACTABLE TIE DOWNS

> A GENUINE BRAUN CONVERSION VAN WITH MANUAL SIDE RAMP