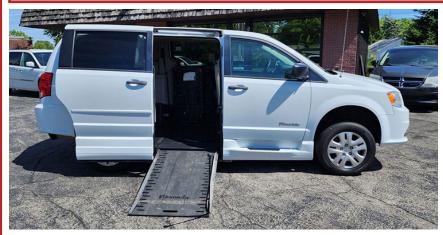

Phone: 517-230-8865

#191

2019 DODGE GRAND CARAVAN

## CALL US ANYTIME 517-230-8865

OFFERED BY: WHEELCHAIR VANS LANSING 1916. Cedar St. Holt, MI 48842

3.6 V6 Engine, Front Air Conditioning, Cruise Control, Tilt Wheel, Power Windows, Power Door Locks, Power Mirrors, Power Sliding Doors, Power Driver & Passenger Seats, AM/FM CD Stereo, **Backup Camera**, Tinted Glass, Rear Wiper, Rear Defog, **Leather**, Keyless Entry, New Tires, Fold out Center Seat, Manual Side Ramp.

INFLOOR WITH STICK DROPPED FLOOR REAR BENCH SEAT (seats 3) FULL SET WHEELCHAIR RETRACTABLE TIE DOWNS

> A GENUINE BRAUN CONVERSION VAN WITH MANUAL SIDE RAMP