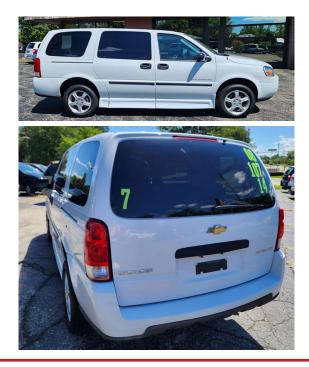

## #188 2008 CHEVROLET UPLANDER

## CALL US ANYTIME 517-230-8865

OFFERED BY: WHEELCHAIR VANS LANSING 1916. Cedar St. Holt, MI 48842

3.9 V6 Engine, Front Air Conditioning, Cruise Control, Tilt Wheel, Power Windows, Power Door Locks, Power Mirrors, AM/FM CD Stereo, Tinted Glass, Rear Wiper, Rear Defog, **Keyless Entry**, **New Tires**, Custom Ground Effects.