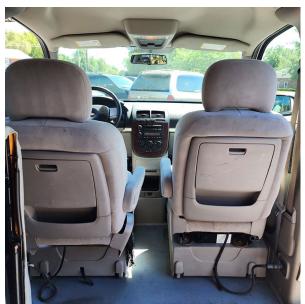

## LOWERED FLOOR

REAR BENCH SEAT (seats 3) FULL SET WHEELCHAIR RETRACTABLE TIE DOWNS ADDITIONAL FOLD DOWN SEET FOR 2 WHEN WHEELCHAIR IS NOT LOADED

MANUAL door with and manual ramp for easy loading