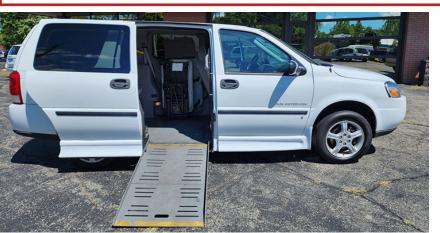

## #188 2008 CHEVROLET UPLANDER

## CALL US ANYTIME 517-230-8865

OFFERED BY: WHEELCHAIR VANS LANSING 1916. Cedar St. Holt, MI 48842

3.9 V6 Engine, Front Air Conditioning, Cruise Control, Tilt Wheel, Power Windows, Power Door Locks, Power Mirrors, AM/FM CD Stereo, Tinted Glass, Rear Wiper, Rear Defog, **Keyless Entry**, **New Tires**, Custom Ground Effects.

## LOWERED FLOOR

REAR BENCH SEAT (seats 3) FULL SET WHEELCHAIR RETRACTABLE TIE DOWNS ADDITIONAL FOLD DOWN SEET FOR 2 WHEN WHEELCHAIR IS NOT LOADED

MANUAL door with and manual ramp for easy loading