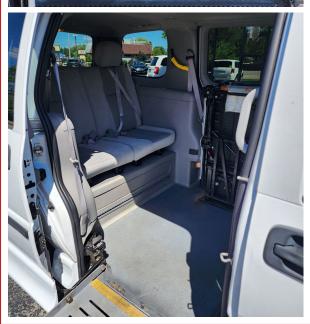

## LOWERED FLOOR

REAR BENCH SEAT (seats 3) FULL SET WHEELCHAIR RETRACTABLE TIE DOWNS ADDITIONAL FOLD DOWN SEET FOR 2 WHEN WHEELCHAIR IS NOT LOADED

MANUAL door with and manual ramp for easy loading