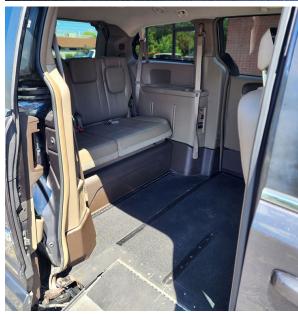

## LOWERED FLOOR

REMOVABLE FRONT DRIVER OR PASSENGER SEAT REAR BENCH SEAT (seats 3)

FULL SET WHEELCHAIR RETRACTABLE TIE DOWNS

A GENUINE VMI CONVERSION VAN WITH POWER SIDE RAMP WITH REMOTE CONTROL