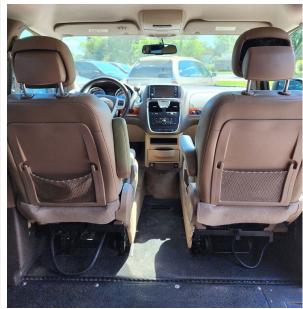

## LOWERED FLOOR

REMOVABLE FRONT DRIVER OR PASSENGER SEAT REAR BENCH SEAT (seats 3)

FULL SET WHEELCHAIR RETRACTABLE TIE DOWNS

A GENUINE VMI CONVERSION VAN WITH POWER SIDE RAMP WITH REMOTE CONTROL