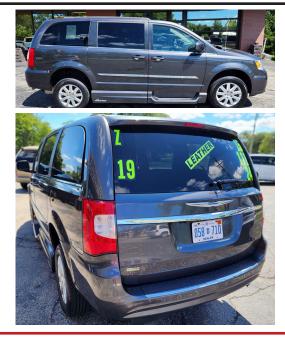

## #194 2015 CHRYSLER TOWN & COUNTRY

111K MILES *\$21,995*<sup>00</sup>

Phone: 517-230-8865

## **CALL US ANYTIME** 517-230-8865

OFFERED BY: WHEELCHAIR VANS LANSING 1916. Cedar St. Holt. MI 48842

3.6 V6 Engine, Front Air Conditioning, Cruise Control, Tilt Wheel, Power Windows, Power Door Locks, Power Mirrors, Power Sliding Doors, Power Driver Seat, Power Hatch, AM/FM CD Stereo, Backup Camera, Tinted Glass, Rear Wiper, Rear Defog, Leather, Keyless Entry, Remote For Power Doors, Adjustable Pedals, Custom Ground Effects.