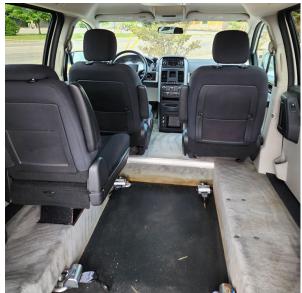

WheelChairVansLansing.com

Phone: 517-230-8865

**\$16,995**00

## #192 2010 DODGE GRAND CARAVAN



## CALL US ANYTIME 517-230-8865

OFFERED BY: WHEELCHAIR VANS LANSING 1916. Cedar St. Holt, MI 48842



3.6 V6 Engine, Front Air Conditioning, Cruise Control, Tilt Wheel, Power Windows, Power Door Locks, Power Mirrors, Power Sliding Doors, AM/FM CD Stereo,Tinted Glass, Rear Wiper, Rear Defog, Keyless Entry, **Adjustable Pedals**, Rear Entry, New Tires, Custom Ground Effects.

77K

MILES

## FULL SET WHEELCHAIR RETRACTABLE TIE DOWNS WITH LAP BELT

## AUTOABILITY CONVERSION VAN WITH REAR ENTRY RAMP