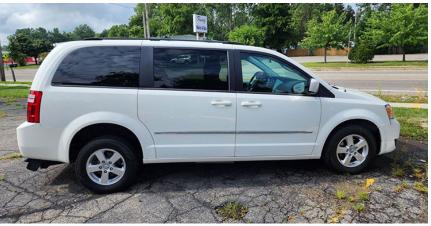

## #192 2010 DODGE GRAND CARAVAN

## CALL US ANYTIME 517-230-8865

OFFERED BY: WHEELCHAIR VANS LANSING 1916. Cedar St. Holt, MI 48842

3.6 V6 Engine, Front Air Conditioning, Cruise Control, Tilt Wheel, Power Windows, Power Door Locks, Power Mirrors, Power Sliding Doors, AM/FM CD Stereo,Tinted Glass, Rear Wiper, Rear Defog, Keyless Entry, **Adjustable Pedals**, Rear Entry, New Tires, Custom Ground Effects.

77K

MILES