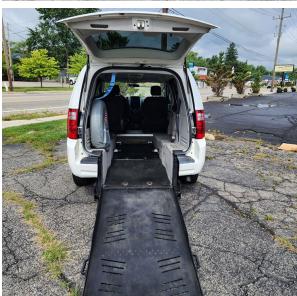

WheelChairVansLansing.com

Phone: 517-230-8865

**\$16,995**00

## #192 2010 DODGE GRAND CARAVAN



## CALL US ANYTIME 517-230-8865

OFFERED BY: WHEELCHAIR VANS LANSING 1916. Cedar St. Holt, MI 48842



3.6 V6 Engine, Front Air Conditioning, Cruise Control, Tilt Wheel, Power Windows, Power Door Locks, Power Mirrors, Power Sliding Doors, AM/FM CD Stereo,Tinted Glass, Rear Wiper, Rear Defog, Keyless Entry, **Adjustable Pedals**, Rear Entry, New Tires, Custom Ground Effects.

77K

MILES

## FULL SET WHEELCHAIR RETRACTABLE TIE DOWNS WITH LAP BELT

## AUTOABILITY CONVERSION VAN WITH REAR ENTRY RAMP