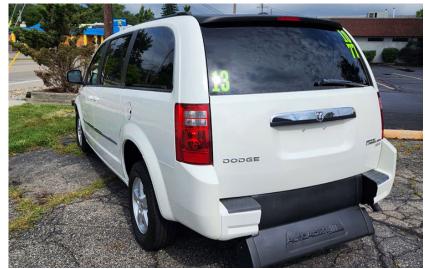

WheelChairVansLansing.com

Phone: 517-230-8865

**\$16,995**00

## #192 2010 DODGE GRAND CARAVAN



## CALL US ANYTIME 517-230-8865

OFFERED BY: WHEELCHAIR VANS LANSING 1916. Cedar St. Holt, MI 48842



3.6 V6 Engine, Front Air Conditioning, Cruise Control, Tilt Wheel, Power Windows, Power Door Locks, Power Mirrors, Power Sliding Doors, AM/FM CD Stereo,Tinted Glass, Rear Wiper, Rear Defog, Keyless Entry, **Adjustable Pedals**, Rear Entry, New Tires, Custom Ground Effects.

77K

MILES

## FULL SET WHEELCHAIR RETRACTABLE TIE DOWNS WITH LAP BELT

## AUTOABILITY CONVERSION VAN WITH REAR ENTRY RAMP