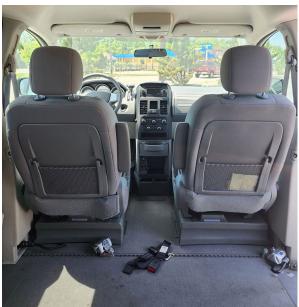

## 29.5" WIDE SIDE WHEELCHAIR RAMP 10" DROPPED FLOOR REAR BENCH SEAT (seats 3) FULL SET WHEELCHAIR RETRACTABLE TIE DOWNS

A GENUINE BRAUN CONVERSION VAN WITH POWER SIDE RAMP AND REMOTE CONTROL