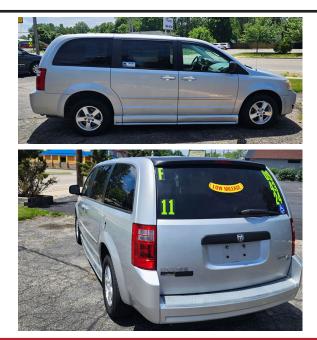

## #190 2009 DODGE GRAND CARAVAN

## CALL US ANYTIME 517-230-8865

OFFERED BY: WHEELCHAIR VANS LANSING 1916. Cedar St. Holt, MI 48842

3.6 V6 Engine, Front Air Conditioning, Cruise Control, Tilt Wheel, Power Windows, Power Door Locks, Power Mirrors, Power Sliding doors, Power Driver & Passenger Seats, **Power Hatch**, AM/FM CD Stereo, **Backup Camera**, Tinted Glass, Rear Wiper, Rear Defog, Keyless Entry, New Tires, Custom Ground Effects.