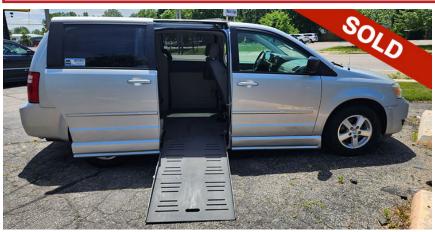

## #190 2009 DODGE GRAND CARAVAN

## 29.5" WIDE SIDE WHEELCHAIR RAMP 10" DROPPED FLOOR REAR BENCH SEAT (seats 3) FULL SET WHEELCHAIR RETRACTABLE TIE DOWNS

A GENUINE BRAUN CONVERSION VAN WITH POWER SIDE RAMP AND REMOTE CONTROL