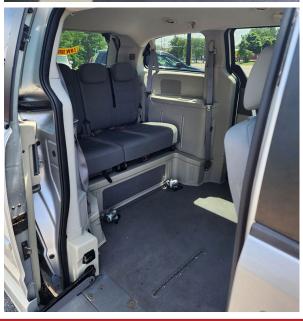

## 29.5" WIDE SIDE WHEELCHAIR RAMP 10" DROPPED FLOOR REAR BENCH SEAT (seats 3) FULL SET WHEELCHAIR RETRACTABLE TIE DOWNS

A GENUINE BRAUN CONVERSION VAN WITH POWER SIDE RAMP AND REMOTE CONTROL