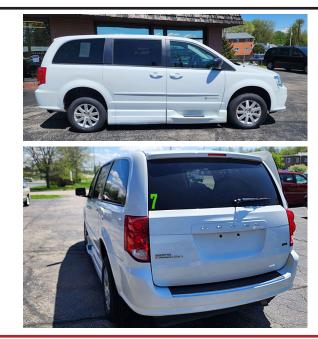

## #185 2014 DODGE GRAND CARAVAN

## CALL US ANYTIME 517-230-8865

OFFERED BY: WHEELCHAIR VANS LANSING 1916. Cedar St. Holt, MI 48842

3.6 V6 Engine, Front Air Conditioning, Cruise Control, Tilt Wheel, Power Windows, Power Door Locks, Power Mirrors, AM/FM CD Stereo, Tinted Glass, Rear Wiper, Rear Defog, **Keyless Entry**, **New Tires**, Custom Ground Effects.