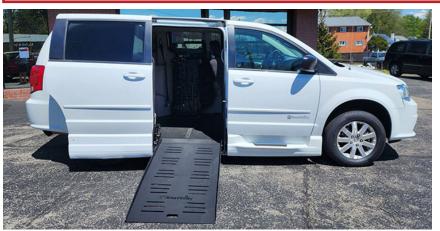

## #185 2014 DODGE GRAND CARAVAN

114K

MILES

29" WIDE SIDE WHEELCHAIR RAMP 12" DROPPED FLOOR REAR BENCH SEAT (seats 3) FOLD AWAY 3RD SEAT FULL SET WHEELCHAIR RETRACTABLE TIE DOWNS

> A GENUINE BRAUN CONVERSION VAN WITH MANUAL SIDE RAMP AND FOLD AWAY 3RD SEAT