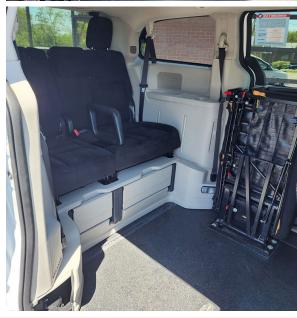

114K

MILES

29" WIDE SIDE WHEELCHAIR RAMP 12" DROPPED FLOOR REAR BENCH SEAT (seats 3) FOLD AWAY 3RD SEAT FULL SET WHEELCHAIR RETRACTABLE TIE DOWNS

> A GENUINE BRAUN CONVERSION VAN WITH MANUAL SIDE RAMP AND FOLD AWAY 3RD SEAT