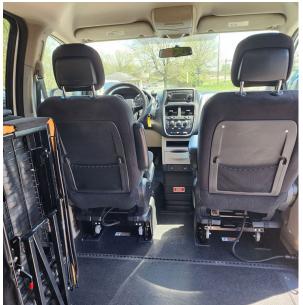

114K

MILES

29" WIDE SIDE WHEELCHAIR RAMP 12" DROPPED FLOOR REAR BENCH SEAT (seats 3) FOLD AWAY 3RD SEAT FULL SET WHEELCHAIR RETRACTABLE TIE DOWNS

> A GENUINE BRAUN CONVERSION VAN WITH MANUAL SIDE RAMP AND FOLD AWAY 3RD SEAT