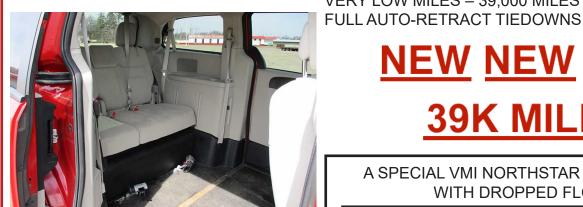

39K

MILES

## 12" LOWERED FLOOR 59" HEADROOM REAR BENCH SEAT (seats 3) **2 SLIDING DOORS** VERY LOW MILES - 39.000 MILES

**39K MILES** 

<u>NEW NEW NEW</u>

A SPECIAL VMI NORTHSTAR CONVERSION WITH DROPPED FLOOR.

MANUAL DOOR AND EASY TO USE MANUAL RAMP.