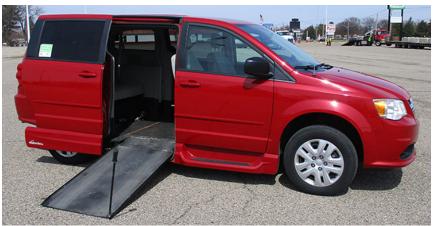

## 2016 DODGE #180 GRAND CARAVAN

## 12" LOWERED FLOOR 59" HEADROOM REAR BENCH SEAT (seats 3) **2 SLIDING DOORS** VERY LOW MILES - 39.000 MILES

**39K MILES** 

<u>NEW NEW NEW</u>

A SPECIAL VMI NORTHSTAR CONVERSION WITH DROPPED FLOOR.

MANUAL DOOR AND EASY TO USE MANUAL RAMP.