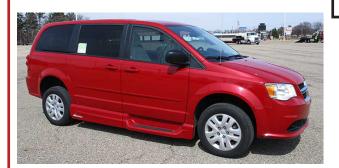

## 2016 DODGE #180 GRAND CARAVAN

## **CALL US ANYTIME** 517-230-8865

OFFERED BY: WHEELCHAIR VANS LANSING 1916. Cedar St. Holt. MI 48842

3.6 Engine, Front & Rear Air Conditioning, Cruise Control, Tilt Wheel, Power Windows, Power Door Locks, Power Mirrors, Power Rear Windows, Power Drivers Seat, BACKUP CAMERA, Custom Ground Effects, Tinted Glass, AM/FM CD STEREO, KEYLESS ENTRY, Rear Wiper, Rear Defog.