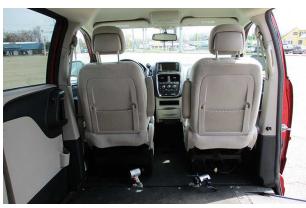

## 12" LOWERED FLOOR 59" HEADROOM REAR BENCH SEAT (seats 3) **2 SLIDING DOORS** VERY LOW MILES - 39.000 MILES

**39K MILES** 

<u>NEW NEW NEW</u>

A SPECIAL VMI NORTHSTAR CONVERSION WITH DROPPED FLOOR.

MANUAL DOOR AND EASY TO USE MANUAL RAMP.