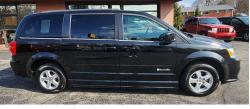

## #178 2013 DODGE GRAND CARAVAN

## CALL US ANYTIME 517-230-8865

OFFERED BY: WHEELCHAIR VANS LANSING 1916. Cedar St. Holt, MI 48842

3.6 Engine, Front & Rear Air Conditioning, Cruise Control, Tilt Wheel, Power Windows, Power Door Locks, Power Mirrors, Power Sliding Doors, Power Driver & Passenger Seat, Power Hatch, AM/FM Stereo, Tinted Glass, Keyless Entry, **Remote Start**, **Adjustable Pedals**, New Tires, Custom Ground Effects, Rear Wiper, Rear Defog.

29" WHEELCHAIR RAMP POWER SIDE RAMP REAR BENCH SEAT (seats 3) FULL SET OF WHEELCHAIR RETRACTABLE TIE DOWNS

> A BRAUN ENTERVAN CONVERSION WITH POWER SIDE RAMP.

REMOVABLE FRONT DRIVER OR PASSENGER SEAT