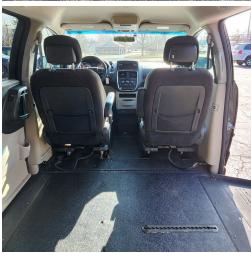

29" WHEELCHAIR RAMP POWER SIDE RAMP REAR BENCH SEAT (seats 3) FULL SET OF WHEELCHAIR RETRACTABLE TIE DOWNS

> A BRAUN ENTERVAN CONVERSION WITH POWER SIDE RAMP.

REMOVABLE FRONT DRIVER OR PASSENGER SEAT