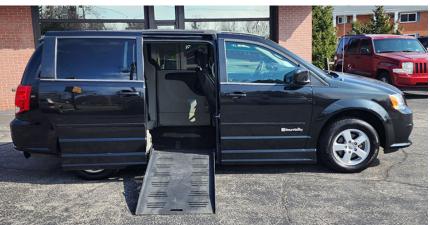

## #178 2013 DODGE GRAND CARAVAN

29" WHEELCHAIR RAMP POWER SIDE RAMP REAR BENCH SEAT (seats 3) FULL SET OF WHEELCHAIR RETRACTABLE TIE DOWNS

> A BRAUN ENTERVAN CONVERSION WITH POWER SIDE RAMP.

REMOVABLE FRONT DRIVER OR PASSENGER SEAT