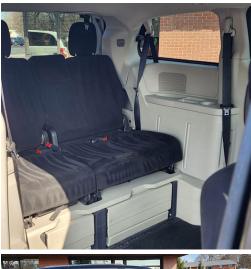

29" WHEELCHAIR RAMP POWER SIDE RAMP REAR BENCH SEAT (seats 3) FULL SET OF WHEELCHAIR RETRACTABLE TIE DOWNS

> A BRAUN ENTERVAN CONVERSION WITH POWER SIDE RAMP.

REMOVABLE FRONT DRIVER OR PASSENGER SEAT