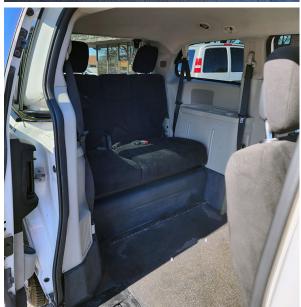

## 12" LOWERED FLOOR

REAR BENCH SEAT (seats 3)
113K MILES
FULL SET WHEELCHAIR RETRACTABLE TIE DOWNS
POWER SIDE RAMP WITH MANUAL DOOR

VMI CONVERSION VAN
WITH POWER SIDE RAMP WITH MANUAL DOOR