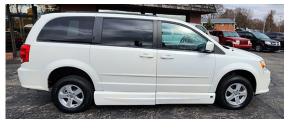

## #137 2012 DODGE GRAND CARAVAN

113K MILES \$19,995<sup>00</sup>

Phone: 517-230-8865

## **CALL US ANYTIME** 517-230-8865

OFFERED BY:
WHEELCHAIR VANS LANSING
1916. Cedar St.
Holt, MI 48842

3.6 V6 Engine, Front & Rear Air Conditioning, Cruise Control, Tilt Wheel, Power Windows, Power Door Locks, Power Mirrors, Power Sliding Doors, Power Drivers, Power Hatch, AM/FM CD Stereo, Tinted Glass, Rear Wiper, Rear Defog, **Keyless Entry**, **New Tires**, Custom Ground Effects.