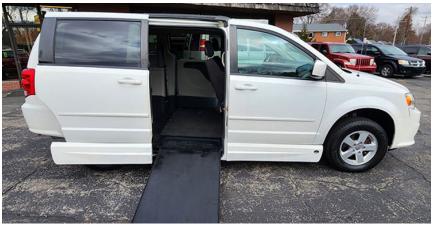

## #137 2012 DODGE GRAND CARAVAN

113K MILES \$19,995<sup>00</sup>

Phone: 517-230-8865

## **CALL US ANYTIME** 517-230-8865

OFFERED BY:
WHEELCHAIR VANS LANSING
1916. Cedar St.
Holt, MI 48842

3.6 V6 Engine, Front & Rear Air Conditioning, Cruise Control, Tilt Wheel, Power Windows, Power Door Locks, Power Mirrors, Power Sliding Doors, Power Drivers, Power Hatch, AM/FM CD Stereo, Tinted Glass, Rear Wiper, Rear Defog, **Keyless Entry**, **New Tires**, Custom Ground Effects.

## 12" LOWERED FLOOR

REAR BENCH SEAT (seats 3)
113K MILES
FULL SET WHEELCHAIR RETRACTABLE TIE DOWNS
POWER SIDE RAMP WITH MANUAL DOOR

VMI CONVERSION VAN
WITH POWER SIDE RAMP WITH MANUAL DOOR