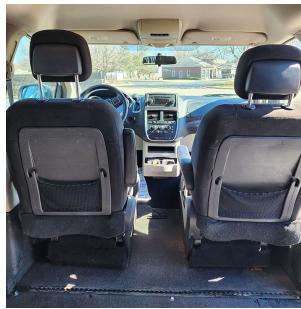

## 12" LOWERED FLOOR

REAR BENCH SEAT (seats 3)
113K MILES
FULL SET WHEELCHAIR RETRACTABLE TIE DOWNS
POWER SIDE RAMP WITH MANUAL DOOR

VMI CONVERSION VAN
WITH POWER SIDE RAMP WITH MANUAL DOOR