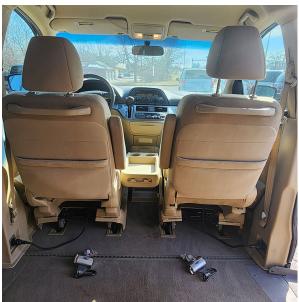

## 12" LOWERED FLOOR

REAR BENCH SEAT (seats 3) LOW MILES – 75,000 MILES FULL SET WHEELCHAIR RETRACTABLE TIE DOWNS POWER SIDE RAMP