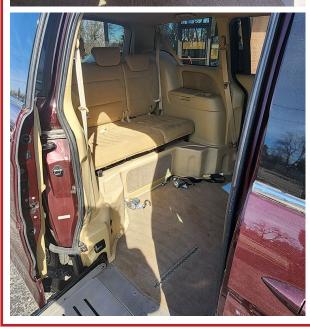

## 12" LOWERED FLOOR

REAR BENCH SEAT (seats 3) LOW MILES – 75,000 MILES FULL SET WHEELCHAIR RETRACTABLE TIE DOWNS POWER SIDE RAMP