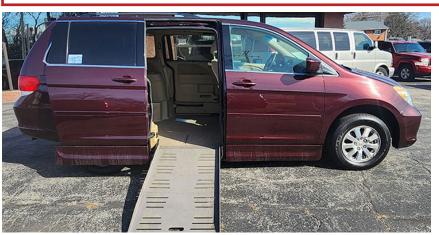

## 12" LOWERED FLOOR

REAR BENCH SEAT (seats 3) LOW MILES – 75,000 MILES FULL SET WHEELCHAIR RETRACTABLE TIE DOWNS POWER SIDE RAMP

## BRAUN CONVERSION VAN WITH POWER SIDE RAMP