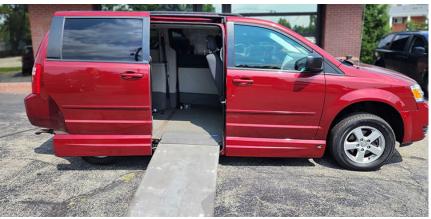

## #173 2010 DODGE GRAND CARAVAN

## 10" LOWERED FLOOR 58" INSIDE HEADROOM

WHEELCHAIR RAMP (30-inch ramp) POWER SIDE RAMP (with remote control) REAR BENCH SEAT (seats 3) POWER SLIDING DOORS FULL WHEELCHAIR RETRACT TIE DOWNS

84K

MILES

A GENUINE VMI IN FLOOR POWER SIDE RAMPAND POWER DOORS.