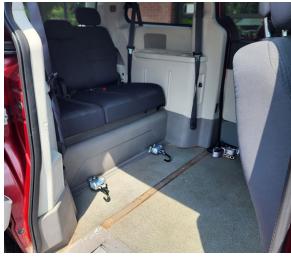

$16,99500

## #173 2010 DODGE GRAND CARAVAN



## CALL US ANYTIME 517-230-8865

OFFERED BY: WHEELCHAIR VANS LANSING 1916. Cedar St. Holt, MI 48842



3.6 V6 Engine, Air Conditioning, Cruise Control, Tilt Wheel, Power Windows, Power Door Locks, Power Mirrors, Power Sliding Doors, Power Hatch, AM/FM CD Stereo, Tinted Glass, Rear Wiper, Rear Defog, Keyless Entry, Remote Power Doors, Adjustable Pedals, New Tires, Removable Front Driver & Passenger Seat, Custom Ground Effects.

## 10" LOWERED FLOOR 58" INSIDE HEADROOM

WHEELCHAIR RAMP (30-inch ramp) POWER SIDE RAMP (with remote control) REAR BENCH SEAT (seats 3) POWER SLIDING DOORS FULL WHEELCHAIR RETRACT TIE DOWNS

84K

MILES

A GENUINE VMI IN FLOOR POWER SIDE RAMPAND POWER DOORS.

FULL SET OF WHEELCHAIR RETRACTABLE TIE DOWNS WITH LAP BELT