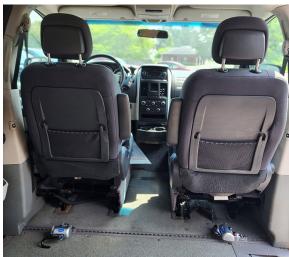

## 10" LOWERED FLOOR 58" INSIDE HEADROOM

WHEELCHAIR RAMP (30-inch ramp) POWER SIDE RAMP (with remote control) REAR BENCH SEAT (seats 3) POWER SLIDING DOORS FULL WHEELCHAIR RETRACT TIE DOWNS

84K

MILES

A GENUINE VMI IN FLOOR POWER SIDE RAMPAND POWER DOORS.

FULL SET OF WHEELCHAIR RETRACTABLE TIE DOWNS WITH LAP BELT