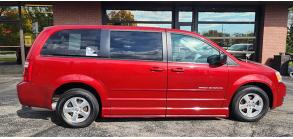

## #174 2009 DODGE GRAND CARAVAN

100K MILES \$16,995<sup>00</sup>

Phone: 517-230-8865

## **CALL US ANYTIME** 517-230-8865

OFFERED BY: WHEELCHAIR VANS LANSING 1916. Cedar St. Holt, MI 48842

3.6 V6 Engine, Front Air Conditioning, Cruise Control, Tilt Wheel, Power Windows, Power Door Locks, Power Mirrors, Power Sliding Doors, AM/FM Stereo, **Backup Camera**, Tinted Glass, Rear Wiper, Rear Defog, **Keyless Entry**, Remote Power Doors, New Tires, Custom Ground Effects.