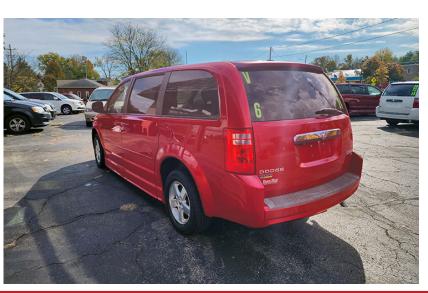

## #174 2009 DODGE GRAND CARAVAN

100K MILES \$16,995<sup>00</sup>

Phone: 517-230-8865

## **CALL US ANYTIME** 517-230-8865

OFFERED BY: WHEELCHAIR VANS LANSING 1916. Cedar St. Holt, MI 48842

3.6 V6 Engine, Front Air Conditioning, Cruise Control, Tilt Wheel, Power Windows, Power Door Locks, Power Mirrors, Power Sliding Doors, AM/FM Stereo, **Backup Camera**, Tinted Glass, Rear Wiper, Rear Defog, **Keyless Entry**, Remote Power Doors, New Tires, Custom Ground Effects.

## 10" LOWERED FLOOR 59" HEADROOM

REAR BENCH SEAT (seats 3)
FULL SET OF WHEELCHAIR RETRACTABLE TIE DOWNS

A BRAUN ENTERVAN CONVERSION WITH DROPPED FLOOR.

POWER DOOR AND POWER SIDE RAMP WITH REMOTE CONTROL.