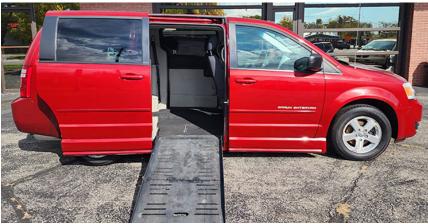

## #174 2009 DODGE GRAND CARAVAN

100K MILES \$16,995<sup>00</sup>

Phone: 517-230-8865

## 10" LOWERED FLOOR 59" HEADROOM

REAR BENCH SEAT (seats 3)
FULL SET OF WHEELCHAIR RETRACTABLE TIE DOWNS

A BRAUN ENTERVAN CONVERSION WITH DROPPED FLOOR.

POWER DOOR AND POWER SIDE RAMP WITH REMOTE CONTROL.