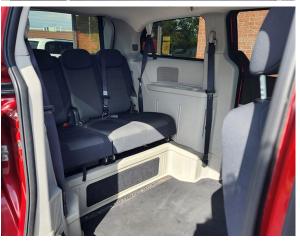

## 10" LOWERED FLOOR 59" HEADROOM

REAR BENCH SEAT (seats 3)
FULL SET OF WHEELCHAIR RETRACTABLE TIE DOWNS

A BRAUN ENTERVAN CONVERSION WITH DROPPED FLOOR.

POWER DOOR AND POWER SIDE RAMP WITH REMOTE CONTROL.