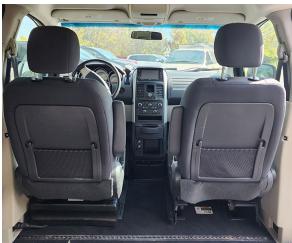

## 10" LOWERED FLOOR 59" HEADROOM

REAR BENCH SEAT (seats 3)
FULL SET OF WHEELCHAIR RETRACTABLE TIE DOWNS

A BRAUN ENTERVAN CONVERSION WITH DROPPED FLOOR.

POWER DOOR AND POWER SIDE RAMP WITH REMOTE CONTROL.