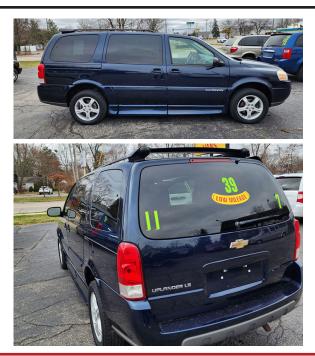

## #184 2005 CHEVROLET UPLANDER LS

**40K** 

MILES

29" WIDE SIDE WHEELCHAIR RAMP REAR BENCH SEAT (seats 3) LOW - 40K MILES FULL SET WHEELCHAIR RETRACTABLE TIE DOWNS DRIVER'S TRANSFER SWIVEL SEAT

## A GENUINE BRAUN CONVERSION VAN WITH SIDE RAMP