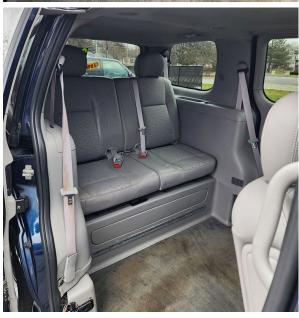

**40K** 

MILES

29" WIDE SIDE WHEELCHAIR RAMP REAR BENCH SEAT (seats 3) LOW - 40K MILES FULL SET WHEELCHAIR RETRACTABLE TIE DOWNS DRIVER'S TRANSFER SWIVEL SEAT