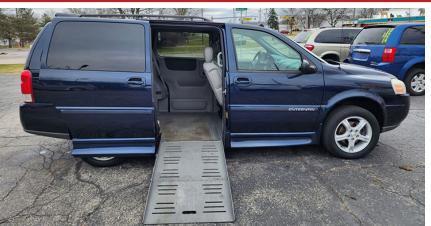

## #184 2005 CHEVROLET UPLANDER LS

**40K** 

MILES

29" WIDE SIDE WHEELCHAIR RAMP REAR BENCH SEAT (seats 3) LOW - 40K MILES FULL SET WHEELCHAIR RETRACTABLE TIE DOWNS DRIVER'S TRANSFER SWIVEL SEAT

## A GENUINE BRAUN CONVERSION VAN WITH SIDE RAMP