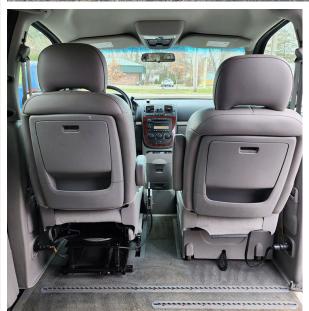

**40K** 

MILES

29" WIDE SIDE WHEELCHAIR RAMP REAR BENCH SEAT (seats 3) LOW - 40K MILES FULL SET WHEELCHAIR RETRACTABLE TIE DOWNS DRIVER'S TRANSFER SWIVEL SEAT