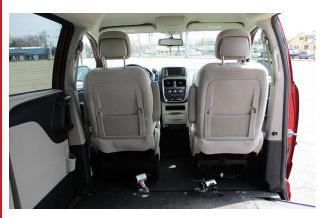

## 12" LOWERED FLOOR 59" HEADROOM

REAR BENCH SEAT (seats 3) 2 SLIDING DOORS VERY LOW MILES – 39,000 MILES FULL AUTO-RETRACT TIEDOWNS

<u>39K MILES</u>

A SPECIAL VMI NORTHSTAR CONVERSION WITH DROPPED FLOOR.