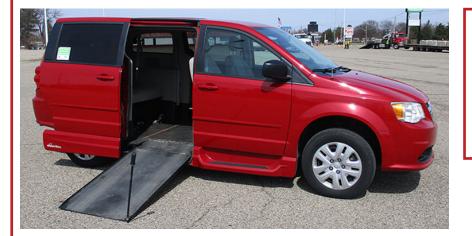

## #180 2016 DODGE GRAND CARAVAN

39K MILES

OFFERED BY: WHEELCHAIR VANS LANSING 1916. Cedar St. Holt, MI 48842

> CALL RIS ANYTIME 517-230-8865

2016 Dodge Grand Caravan #180

3.6 Engine, Front & Rear Air Conditioning, Cruise Control, Tilt Wheel, Power Windows, Power Door Locks, Power Mirrors, Power Rear Windows, Power Drivers Seat, BACKUP CAMERA, Custom Ground Effects, Tinted Glass, AM/FM CD STEREO, KEYLESS ENTRY, Rear Wiper, Rear Defog.

## 12" LOWERED FLOOR 59" HEADROOM

REAR BENCH SEAT (seats 3) 2 SLIDING DOORS VERY LOW MILES – 39,000 MILES FULL AUTO-RETRACT TIEDOWNS

<u>39K MILES</u>

A SPECIAL VMI NORTHSTAR CONVERSION WITH DROPPED FLOOR.

MANUAL DOOR AND EASY TO USE MANUAL RAMP. NOTHING TO BREAK DOWN.