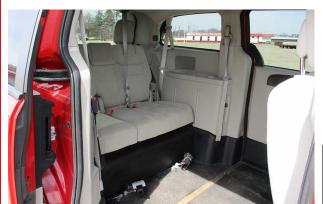

## 12" LOWERED FLOOR 59" HEADROOM

REAR BENCH SEAT (seats 3) 2 SLIDING DOORS VERY LOW MILES – 39,000 MILES FULL AUTO-RETRACT TIEDOWNS

<u>39K MILES</u>

A SPECIAL VMI NORTHSTAR CONVERSION WITH DROPPED FLOOR.