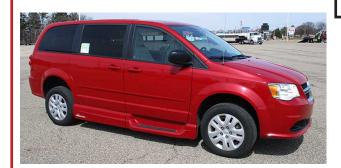

## #180 2016 DODGE GRAND CARAVAN

39K MILES

OFFERED BY: WHEELCHAIR VANS LANSING 1916. Cedar St. Holt, MI 48842

> CALL RIS ANYTIME 517-230-8865

2016 Dodge Grand Caravan #180

3.6 Engine, Front & Rear Air Conditioning, Cruise Control, Tilt Wheel, Power Windows, Power Door Locks, Power Mirrors, Power Rear Windows, Power Drivers Seat, BACKUP CAMERA, Custom Ground Effects, Tinted Glass, AM/FM CD STEREO, KEYLESS ENTRY, Rear Wiper, Rear Defog.

## 12" LOWERED FLOOR 59" HEADROOM

REAR BENCH SEAT (seats 3) 2 SLIDING DOORS VERY LOW MILES – 39,000 MILES FULL AUTO-RETRACT TIEDOWNS

<u>39K MILES</u>

A SPECIAL VMI NORTHSTAR CONVERSION WITH DROPPED FLOOR.