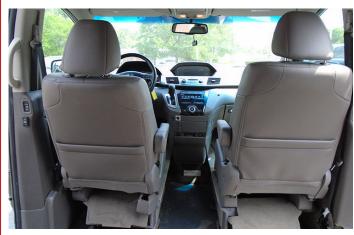

## 12" LOWERED FLOOR 59" INSIDE HEADROOM

REAR BENCH SEAT (seats 3) 2 SLIDING POWER DOORS FULL WHEELCHAIR RETRACT TIE DOWNS

ROLLX IN-FLOOR POWER SIDE RAMP

DRIVERS SEAT AND PASSENGER SEAT QUICK RELEASE AND REMOVABLE