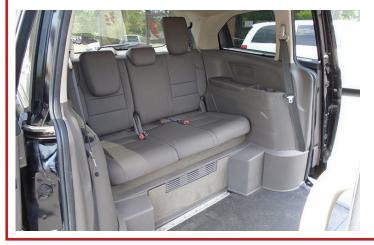

## 12" LOWERED FLOOR 59" INSIDE HEADROOM

REAR BENCH SEAT (seats 3) 2 SLIDING POWER DOORS FULL WHEELCHAIR RETRACT TIE DOWNS

ROLLX IN-FLOOR POWER SIDE RAMP

DRIVERS SEAT AND PASSENGER SEAT QUICK RELEASE AND REMOVABLE