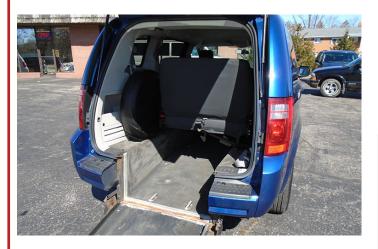

10" LOWERED FLOOR
59" HEADROOM
2 SLIDING DOORS
FULL WHEELCHAIR RETRACT TIE DOWNS

## NO RUST NO DENTS EXCELLENT IN EVERY WAY

SEATS 2 CAPTAIN CHAIRS (Front) SEATS 2 CHAIRS (2nd Row)

EITHER A WHEELCHIAR OR 2 PERSON ON FOLD DOWN SEAT IN THIRD ROW

A GENUINE KNEEL VAN
WITH EASY TO USE FOLDING RAMP
& MANUAL REAR HATCH.