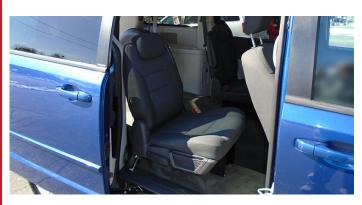

## NO RUST NO DENTS EXCELLENT IN EVERY WAY

SEATS 2 CAPTAIN CHAIRS (Front) SEATS 2 CHAIRS (2nd Row)

EITHER A WHEELCHIAR OR 2 PERSON ON FOLD DOWN SEAT IN THIRD ROW

A GENUINE KNEEL VAN
WITH EASY TO USE FOLDING RAMP
& MANUAL REAR HATCH.