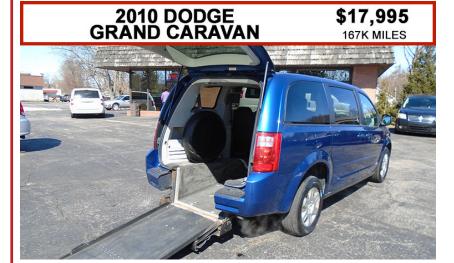

OFFERED BY: WHEELCHAIR VANS LANSING 1916. Cedar St. Holt, MI 48842

CALL RIS ANYTIME 517-230-8865

2010 Dodge Grand Caravan #153

3.3 Engine, Front Air Conditioning, Power Windows, Power Door Locks, Power Mirrors, Power Rear Windows, Folding 3rd Seat, Cruise Control, Tilt Wheel, CD Stereo, Rear Wiper, Rear Defog, Tinted Glass.

## NO RUST NO DENTS EXCELLENT IN EVERY WAY

SEATS 2 CAPTAIN CHAIRS (Front) SEATS 2 CHAIRS (2nd Row)

EITHER A WHEELCHIAR OR 2 PERSON ON FOLD DOWN SEAT IN THIRD ROW

A GENUINE KNEEL VAN
WITH EASY TO USE FOLDING RAMP
& MANUAL REAR HATCH.