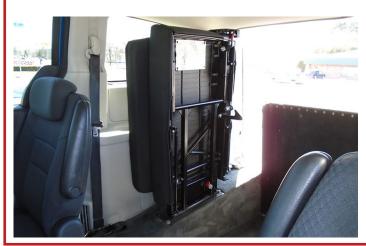

10" LOWERED FLOOR
59" HEADROOM
2 SLIDING DOORS
FULL WHEELCHAIR RETRACT TIE DOWNS