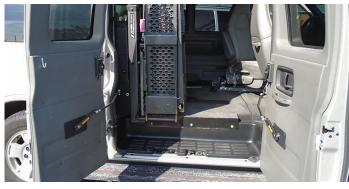

- LIFT 30" WIDE
- 49" HEADROOM
- 600 LBS LIFT
- DRIVERS TRANSFER SEAT
- FOLD AWAY LIFT
- POWER DOORS
- REMOTE CONTROL

**CAN'T BE TOLD FROM NEW** 

A GENUINE BRAUN

ONE OF A KIND