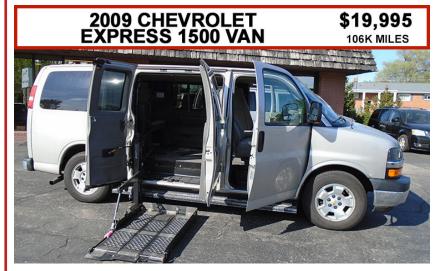

OFFERED BY: WHEELCHAIR VANS LANSING 1916. Cedar St. Holt, MI 48842

CALL RIS ANYTIME 517-230-8865

2009 Chevrolet Express 1500 Van #164

5.3V8, Front Air, Power Windows, Power Door Locks, Power Mirrors, Power Drivers Seat, BRAUN POWER LIFT, Power Doors With REMOTE CONTROL, Full Gages, Running Boards, REAR CAMERA, 2 Front Power Seats, Cruise Control, Tilt Wheel, CD Stereo, Tinted Glass.

- LIFT 30" WIDE
- 49" HEADROOM
- 600 LBS LIFT
- DRIVERS TRANSFER SEAT
- FOLD AWAY LIFT
- POWER DOORS
- REMOTE CONTROL

**CAN'T BE TOLD FROM NEW** 

A GENUINE BRAUN

ONE OF A KIND