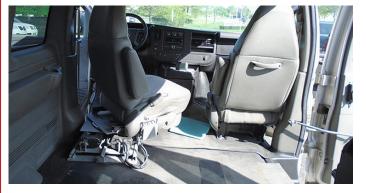

- LIFT 30" WIDE
- 49" HEADROOM
- 600 LBS LIFT
- DRIVERS TRANSFER SEAT
- FOLD AWAY LIFT
- POWER DOORS
- REMOTE CONTROL

**CAN'T BE TOLD FROM NEW** 

A GENUINE BRAUN

ONE OF A KIND