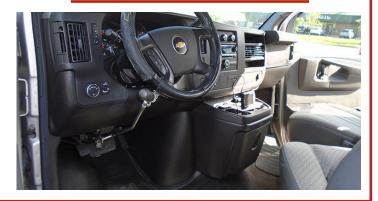

OFFERED BY: WHEELCHAIR VANS LANSING 1916. Cedar St. Holt, MI 48842

CALL RIS ANYTIME 517-230-8865

2009 Chevrolet Express 1500 Van #164





5.3V8, Front Air, Power Windows, Power Door Locks, Power Mirrors, Power Drivers Seat, BRAUN POWER LIFT, Power Doors With REMOTE CONTROL, Full Gages, Running Boards, REAR CAMERA, 2 Front Power Seats, Cruise Control, Tilt Wheel, CD Stereo, Tinted Glass.



- LIFT 30" WIDE
- 49" HEADROOM
- 600 LBS LIFT
- DRIVERS TRANSFER SEAT
- FOLD AWAY LIFT
- POWER DOORS
- REMOTE CONTROL

**CAN'T BE TOLD FROM NEW** 

A GENUINE BRAUN

ONE OF A KIND

## NEW NEW NEW NO RUST OR DENTS HANDICAP CONTROLS ARE AVAILABLE