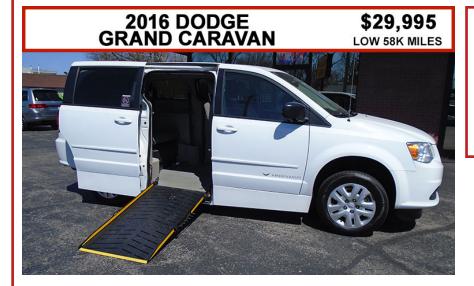

OFFERED BY: WHEELCHAIR VANS LANSING 1916. Cedar St. Holt, MI 48842

> CALL RIS ANYTIME 517-230-8865

2016 Dodge Grand Caravan #156

3.6 V6 Engine, Front Air Conditioning, Power Door Locks, Power Mirrors, East To Use manual folding Ramp, Manual Doors, **LEATHER**, Rear Folding Footrest, Cruise control, Tilt Wheel, CD Stereo, Rear Wiper, Rear Defog, Tinted Glass.

12" LOWERED FLOOR
59" HEADROOM
REAR BENCH SEAT (seats 3)
2 SLIDING DOORS
FULL WHEELCHAIR TIE DOWNS

A GENUINE TOP OF THE LINE AMERIVAN WITH EASY TO USE MANUAL FOLDING RAMP & MANUAL DOOR(nothing to go wrong).