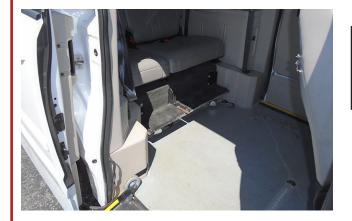

12" LOWERED FLOOR
59" HEADROOM
REAR BENCH SEAT (seats 3)
2 SLIDING DOORS
FULL WHEELCHAIR TIE DOWNS

A GENUINE TOP OF THE LINE AMERIVAN WITH EASY TO USE MANUAL FOLDING RAMP & MANUAL DOOR(nothing to go wrong).

## <u>NEW NEW NEW</u>

**FOOT RESTS** 