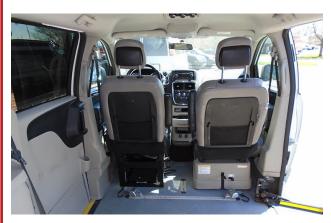

12" LOWERED FLOOR
59" HEADROOM
REAR BENCH SEAT (seats 3)
2 SLIDING DOORS
FULL WHEELCHAIR TIE DOWNS

A GENUINE TOP OF THE LINE AMERIVAN WITH EASY TO USE MANUAL FOLDING RAMP & MANUAL DOOR(nothing to go wrong).

## <u>NEW NEW NEW</u>

**FOOT RESTS** 