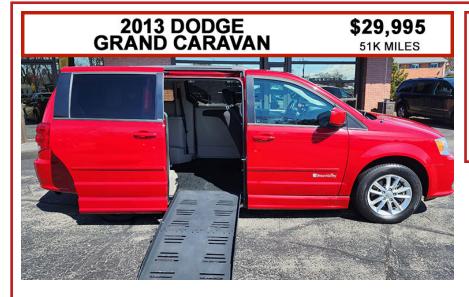

OFFERED BY: WHEELCHAIR VANS LANSING 1916. Cedar St. Holt, MI 48842

CALL RIS ANYTIME 517-230-8865

2013 Dodge Grand Caravan #159

3.6 V6 Engine, Front Air Conditioning, Power Windows, Power Mirrors, Power Door Locks With Remote, Power Driver's Seat, Braun Power Door With Power folding Ramp, Power Rear Hatch, Cruise Control, tilt Wheel, CD Stereo, Rear Wiper, Rear Defog, Tinted Glass.

12" LOWERED FLOOR
59" HEADROOM
REAR BENCH SEAT (seats 3)
2 SLIDING DOORS
FULL WHEELCHAIR RETRACT TIE DOWNS

A GENUINE BRAUN ENTERVAN WITH POWER DOOR & POWER FOLDING RAMP

REMOVABLE FRONT SEATS

BRAUN POWER DOOR WITH POWER FOLDING RAMP