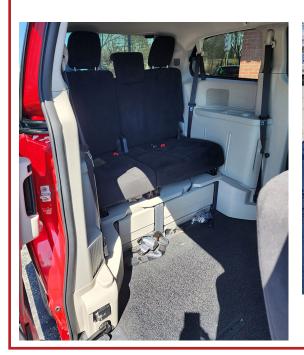

12" LOWERED FLOOR
59" HEADROOM
REAR BENCH SEAT (seats 3)
2 SLIDING DOORS
FULL WHEELCHAIR RETRACT TIE DOWNS

A GENUINE BRAUN ENTERVAN WITH POWER DOOR & POWER FOLDING RAMP

REMOVABLE FRONT SEATS

BRAUN POWER DOOR WITH POWER FOLDING RAMP