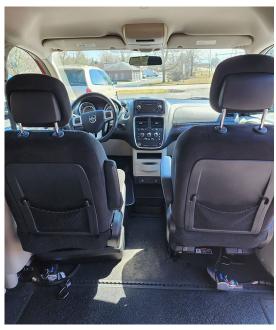

12" LOWERED FLOOR
59" HEADROOM
REAR BENCH SEAT (seats 3)
2 SLIDING DOORS
FULL WHEELCHAIR RETRACT TIE DOWNS

A GENUINE BRAUN ENTERVAN WITH POWER DOOR & POWER FOLDING RAMP

REMOVABLE FRONT SEATS

BRAUN POWER DOOR WITH POWER FOLDING RAMP