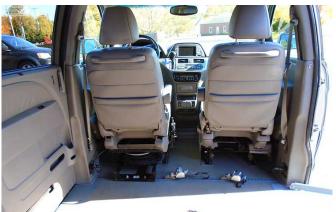

12" LOWERED FLOOR 59" HEADROOM FULL WHEELCHAIR RETRACTABLE TIEDOWNS BENCH SEAT (seats 3) 2 POWER SLIDING DOORS

A GENUINE BRAUN ENTERVAN POWER FOLDING RAMP WITH POWER DOOR AND REMOTE CONTROL

> 2 FRONT SEATS ARE QUICK RELEASE AND REMOVEABLE