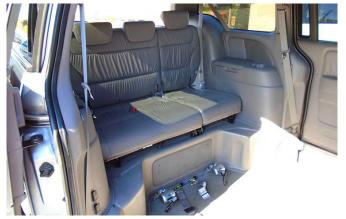

12" LOWERED FLOOR 59" HEADROOM FULL WHEELCHAIR RETRACTABLE TIEDOWNS BENCH SEAT (seats 3) 2 POWER SLIDING DOORS

A GENUINE BRAUN ENTERVAN POWER FOLDING RAMP WITH POWER DOOR AND REMOTE CONTROL

> 2 FRONT SEATS ARE QUICK RELEASE AND REMOVEABLE