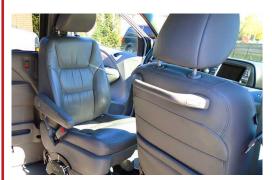

OFFERED BY: WHEELCHAIR VANS LANSING 1916. Cedar St. Holt, MI 48842

> CALL RIS ANYTIME 517-230-8865

2010 Honda Odyssey EXLDY #162



V6 Engine, Front Air Conditioning, Power Windows, Power Door Locks, Power Mirrors, Power Folding Ramp with Power Door And REMOTE CONTROL, Cruise Control, Tilt Wheel, CEILING DVD PLAYER, LEATHER, CD STEREO, BACKUP CAMERA, Power Rear Hatch, SUNROOF, DRIVERS TRANSFOR SEAT, Power Passenger Seat, Rear Wiper Rear Defog, Tinted Glass.

12" LOWERED FLOOR 59" HEADROOM FULL WHEELCHAIR RETRACTABLE TIEDOWNS BENCH SEAT (seats 3) 2 POWER SLIDING DOORS



A GENUINE BRAUN ENTERVAN POWER FOLDING RAMP WITH POWER DOOR AND REMOTE CONTROL

> 2 FRONT SEATS ARE QUICK RELEASE AND REMOVEABLE





**LEATHER** 

LOW MILES