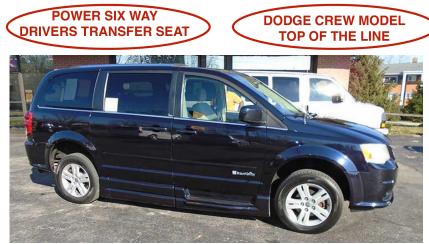

## 2011 Dodge Crew Grand Caravan #139

3.6 V6 Engine, Front Air Conditioning, Power Windows, Power Rear Windows, Power Doors, Power Door Locks, Power Mirrors, POWER FOLDING RAMP, POWER DOOR WITH REMOTE, Cruise Control, Tilt Wheel, Power Adjustable Pedals, Power Rear Hatch, Power Drivers Seat, DRIVERS TRANSFER SEAT, Leather Drivers Seat, RUNNING BOARDS, CD Stereo, BACKUP CAMERA, Rear Wiper, Rear Defog, Tinted Glass, New Tires, New Brakes.

12" LOWERED FLOOR 59" HEADROOM LEATHER DRIVERS SEAT FULL WHEELCHAIR RETRACT

RUNNING

**BOARDS** 

2 POWER SLIDING DOORS REAR BENCH SEAT (seats 3)

A GENUINE BRAUN ENTERVAN WITH POWER FOLDING RAMP AND POWER DOOR WITH REMOTE CONTROL