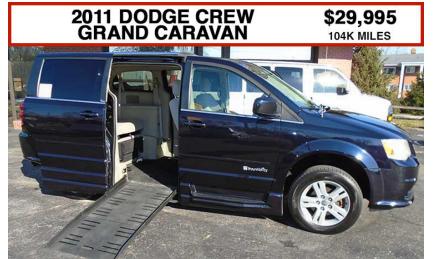

## 2011 Dodge Crew Grand Caravan #139

3.6 V6 Engine, Front Air Conditioning, Power Windows, Power Rear Windows, Power Doors, Power Door Locks, Power Mirrors, POWER FOLDING RAMP, POWER DOOR WITH REMOTE, Cruise Control, Tilt Wheel, Power Adjustable Pedals, Power Rear Hatch, Power Drivers Seat, DRIVERS TRANSFER SEAT, Leather Drivers Seat, RUNNING BOARDS, CD Stereo, BACKUP CAMERA, Rear Wiper, Rear Defog, Tinted Glass, New Tires, New Brakes.

12" LOWERED FLOOR 59" HEADROOM LEATHER DRIVERS SEAT FULL WHEELCHAIR RETRACT

RUNNING

**BOARDS** 

2 POWER SLIDING DOORS REAR BENCH SEAT (seats 3)

A GENUINE BRAUN ENTERVAN WITH POWER FOLDING RAMP AND POWER DOOR WITH REMOTE CONTROL