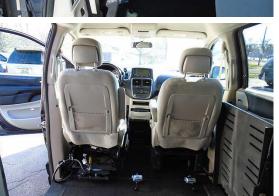

## 2011 Dodge Crew Grand Caravan #139

3.6 V6 Engine, Front Air Conditioning, Power Windows, Power Rear Windows, Power Doors, Power Door Locks, Power Mirrors, POWER FOLDING RAMP, POWER DOOR WITH REMOTE, Cruise Control, Tilt Wheel, Power Adjustable Pedals, Power Rear Hatch, Power Drivers Seat, DRIVERS TRANSFER SEAT, Leather Drivers Seat, RUNNING BOARDS, CD Stereo, BACKUP CAMERA, Rear Wiper, Rear Defog, Tinted Glass, New Tires, New Brakes.

12" LOWERED FLOOR 59" HEADROOM LEATHER DRIVERS SEAT FULL WHEELCHAIR RETRACT

RUNNING

**BOARDS** 

2 POWER SLIDING DOORS REAR BENCH SEAT (seats 3)

A GENUINE BRAUN ENTERVAN WITH POWER FOLDING RAMP AND POWER DOOR WITH REMOTE CONTROL

> 2 FRONT SEATS ARE QUICK RELEASE AND REMOVEABLE