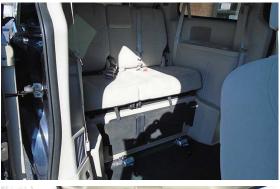

## 2011 Dodge Crew Grand Caravan #139

3.6 V6 Engine, Front Air Conditioning, Power Windows, Power Rear Windows, Power Doors, Power Door Locks, Power Mirrors, POWER FOLDING RAMP, POWER DOOR WITH REMOTE, Cruise Control, Tilt Wheel, Power Adjustable Pedals, Power Rear Hatch, Power Drivers Seat, DRIVERS TRANSFER SEAT, Leather Drivers Seat, RUNNING BOARDS, CD Stereo, BACKUP CAMERA, Rear Wiper, Rear Defog, Tinted Glass, New Tires, New Brakes.

> 2 FRONT SEATS ARE QUICK RELEASE AND REMOVEABLE